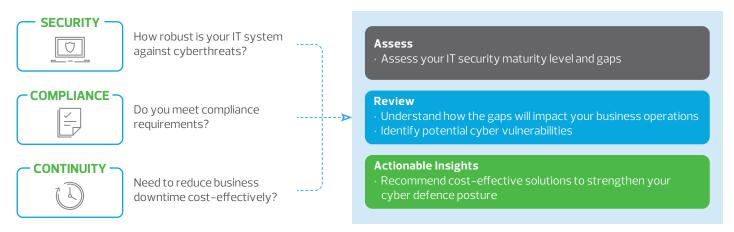

#### When do you need an IR Readiness Assessment?

#### Our team will help you to:

The IR Readiness Assessment will culminate in an overview report that summarises insights and actionable recommendations.

Sign up for your complimentary IR Readiness Assessment