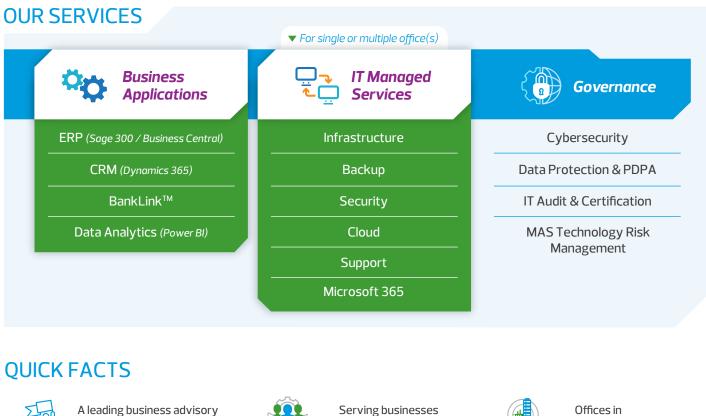

## **Driving Growth** through Digitalisation

Driving growth through digitalisation, Stone Forest IT (SFIT) has over 35 years of experience supporting businesses with Business Applications (ERP and CRM), IT Managed Services, Cybersecurity, and Data Protection. As your IT partner, we simplify, digitalise and manage your IT needs with best practices and governance so you can accelerate business growth, all while saving costs, staying secure and compliant.